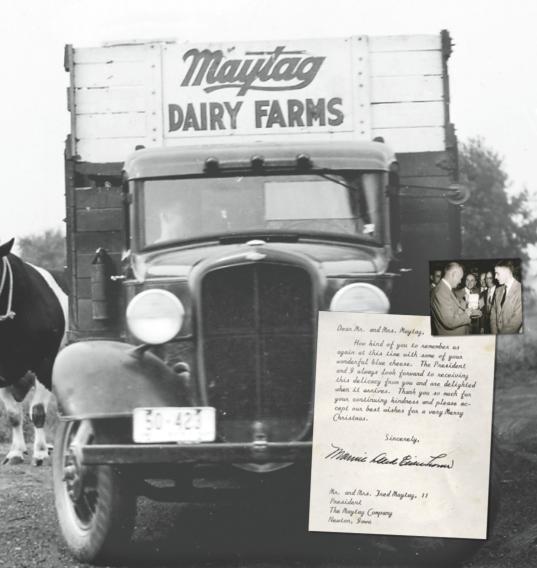

# Celebrating 80 Years of Excellence.

Since our first wheels of blue cheese were turned out by Frederick Maytag II in 1941, Maytag Dairy Farms has been making artisan blue cheese with fresh, local Holstein milk in Newton, Iowa.

Maytag Blue Cheese was founded by family & created for friends.

Thank you for being part of our 80-year journey.