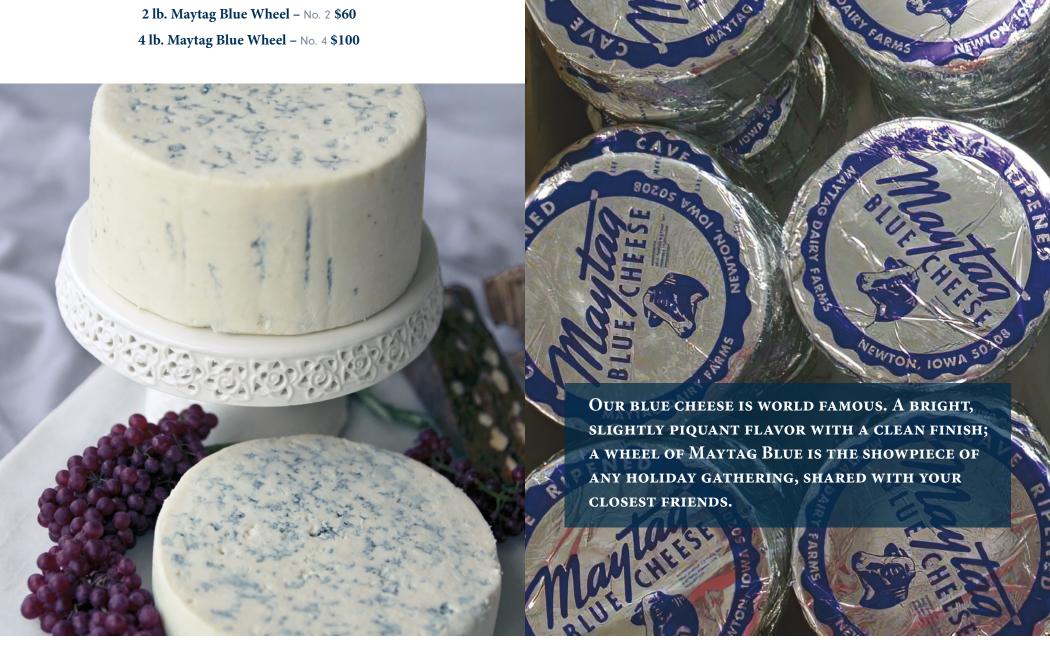

# MAYTAG BLUE CHEESE WHEELS

Every single wheel of blue cheese is placed in our hillside caves on the farm and aged to perfection. We hand wrap each one in our signature foil.