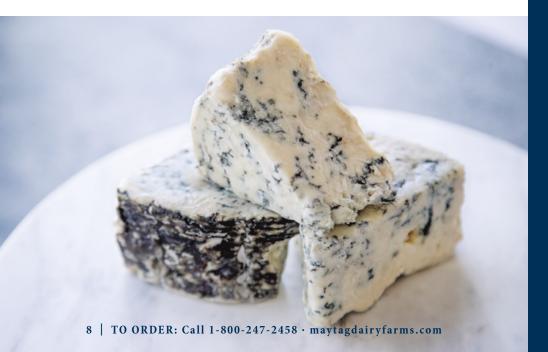

# MAYTAG BLUE CHEESE WEDGES

Three wedge sizes give you options for any serving need, from a cheeseboard to a crowd pleasing appetizer. Each wedge comes hand wrapped in our signature foil.

8 oz. Wedges

2 - 8 oz. Wedges
No. 6 \$38

**4 - 8 oz. Wedges**No. 7 **\$76** 

4 oz. Wedges

8 - 4 oz. Wedges
No. 5 \$80

1 oz. Wedges

12 - 1 oz. Wedges