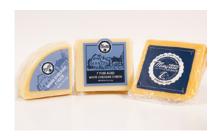

# MAYTAG BLUE CHEESE WEDGES

Three wedge sizes give you options for any serving need, from a cheeseboard to a crowd pleasing appetizer. Each wedge comes hand wrapped in our signature foil.

8 oz. Wedges

2 - 8 oz. Wedges
No. 6 \$38

**4 - 8 oz. Wedges**No. 7 **\$76** 

4 oz. Wedges

8 - 4 oz. Wedges
No. 5 \$80

1 oz. Wedges

12 - 1 oz. Wedges