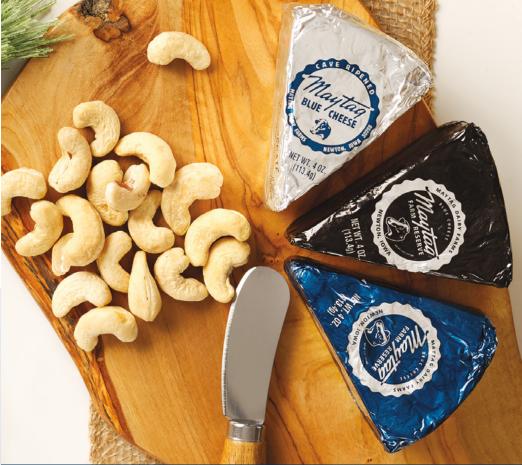

### Blue Trifecta

This flight of Maytag Blues goes from our buttery classic Maytag Blue, to the earthiness of our Maytag Farm Reserve to the pungent flavors of our extra-aged Farm Reserve Black Label. A great gift for the cheese connoisseur.

4 oz. Wedge each of Maytag Blue, Maytag Blue Farm Reserve & Maytag Blue Farm Reserve Black Label

No. 502Trio **\$39.99** 