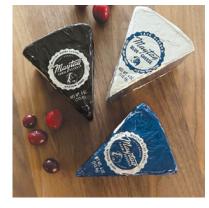

### Blue Trifecta

This flight of Maytag Blues goes from our buttery classic Maytag Blue, to the earthiness of our Maytag Farm Reserve to the pungent flavors of our extra-aged Farm Reserve Black Label. A great gift for the cheese connoisseur.

4 oz. Wedge each of Maytag Blue, Maytag Blue Farm Reserve & Maytag Blue Farm Reserve Black Label

No. 502Trio **\$39.99** 

### Blue Trio

Cave-aged to perfection, this pack includes 3 - 4 oz. Maytag Blue Cheese Wedges, individually hand wrapped in our signature foil.

3 - 4 oz. Maytag Blue Wedges

No. 502-3 **\$30** 