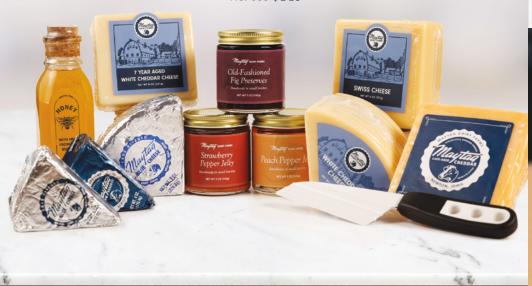

### The Chef

Delight the chef in your life with all three of our Maytag Blue Cheeses, plus four other delectable cheeses for every recipe. Bundled with Maytag Dairy Farm's harvested honey, three flavors of artisan jam & our favorite cheese knife, The Chef is sure to complement any kitchen.

1 - 4 oz. and 1 - 8 oz. Maytag Blue Wedges, 1 - 4 oz. Maytag Blue Farm Reserve, 1 - 8 oz. each of English-Style Aged Cheddar, 7 Year Aged White Cheddar, Swiss & White Cheddar, 1 - 8 oz. Maytag Honey, our Jelly Trio & Favorite Cheese Knife

No. 566 \$140