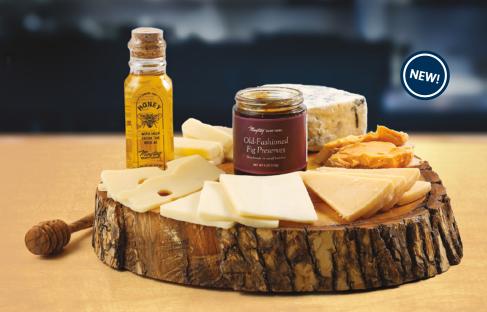

### Family & Friends

This gift box of our finest cheeses paired with Fig Preserves and Maytag Honey is sure to make the special times with family & friends even more memorable.

8 oz. each of Maytag Blue Wedge, Havarti, Swiss, White Cheddar & English-Style Aged Cheddar, 7 oz. Cheddar Spread, 5 oz. Fig Preserves & 4 oz. Maytag Honey