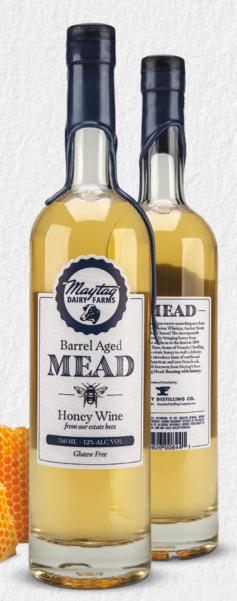

# Barrel Aged MEAD

Honey Wine from our estate bees

In celebration of our 80th anniversary,
Maytag Dairy Farms has collaborated
with Foundry Distilling Co. in
Historic Valley Junction, Iowa,
to create Maytag Mead Honey Wine,
a barrel aged mead made with
honey from our farm's honey bees.
To learn more about Maytag
Mead, visit our website at
www.maytagdairyfarms.com.

# Get Your Bottle Today

Limited quantities, currently only available online. Visit maytagdairyfarms.com to place your order.

\* Maytag Mead will ship from Foundry Distilling Co. separately from other Maytag products.

Produced & bottled by:

West Des Moines, IA · FoundryDistillingCompany.com