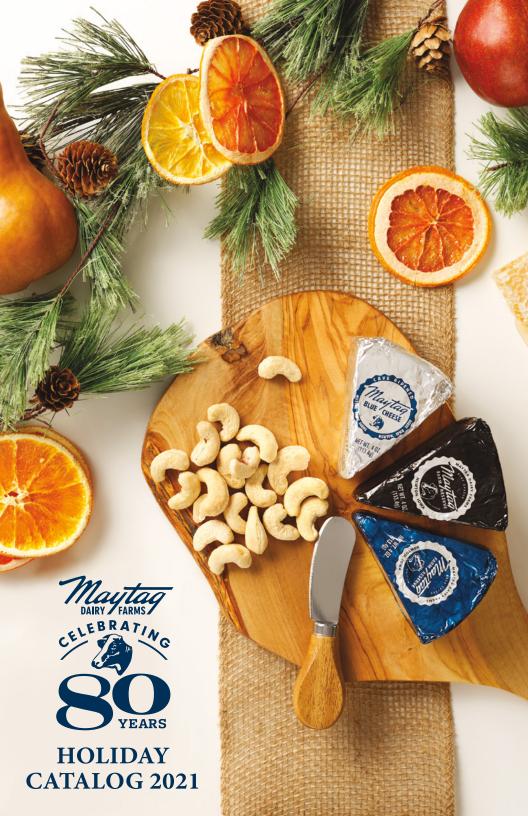

# Celebrating 80 Years of Excellence.

Since our first wheels of blue cheese were turned out by Frederick Maytag II in 1941, Maytag Dairy Farms has been making artisan blue cheese with fresh, local Holstein milk in Newton, Iowa.

Our unparalleled commitment to creating the world's finest blue cheese means each wheel is handcrafted in the traditional method by our expert cheesemakers, carefully cave ripened in our own cheese caves, and hand wrapped in our signature blue and silver foil. This level of commitment & dedication to craftsmanship has defined Maytag for 80 years, and will continue to do so as we bring you a premium product & premier cheese experience for years to come.

Maytag Blue Cheese was founded by family & created for friends.

Thank you for being part of our 80-year journey.