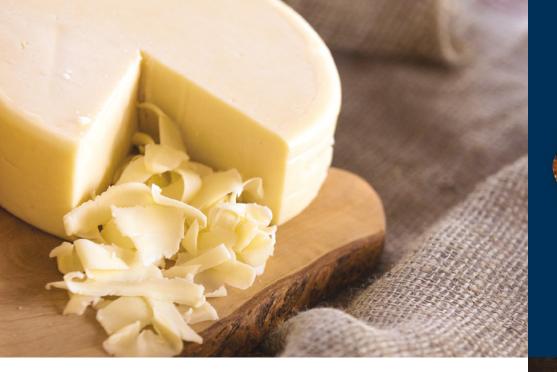

# MAYTAG BLUE CHEESE WHEELS

Every single wheel of blue cheese is placed in our hillside caves on the farm and aged to perfection. We hand wrap each one in our signature foil.

# MAYTAG BLUE CHEESE WEDGES

Three wedge sizes give you options for any serving need, from a cheeseboard to a crowd pleasing appetizer. Each wedge comes hand wrapped in our signature foil.

8 oz. Wedges

2 - 8 oz. Wedges
No. 6 \$38