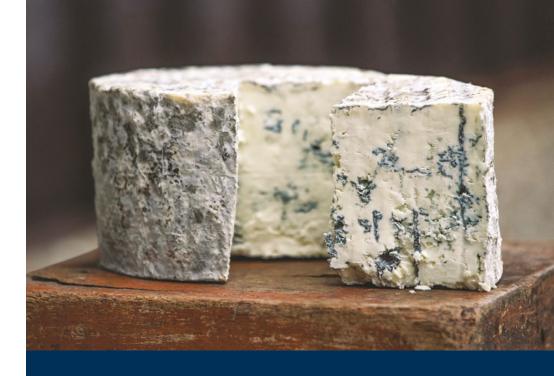

# MAYTAG FARM RESERVE

A new taste from the Maytag Dairy Farms, created and aged here on the dairy farm. The buttery taste and texture of Maytag Blue Cheese gives way to new flavors. The earthy, nutty tastes are encapsulated in a natural rind meticulously aged by our skilled cheesemakers. We are proud to present our newest cheese in the Maytag Dairy Farms family of cheeses.

# MAYTAG FARM RESERVE BLACK LABEL

Couldn't love the strong flavors of Maytag Blue more? Try our boldest blue, Maytag Farm Reserve Black Label for an amplified taste and incredibly creamy texture. The edible bloomy rind develops as the cheese ages, enhancing the flavor profile. Maytag Farm Reserve works wonderfully with the flavors of the season—rich desserts, bold Ports, and sparkling wines.