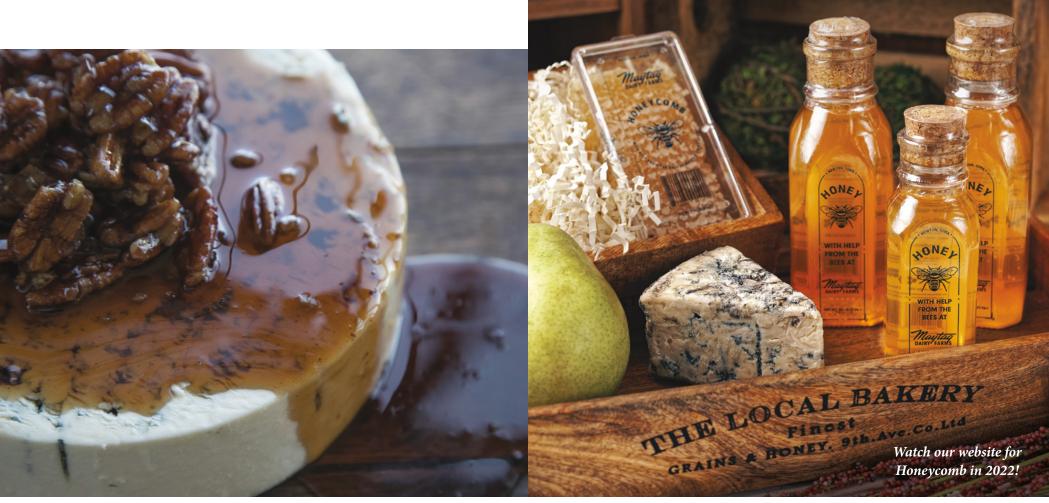

# **BOURBON PECAN SAUCE**

Decadent Bourbon Sauce that creates a dessert all its own when poured over our Maytag Blue Cheese. A showstopper for your holiday gathering or a delectable gift for a cheese fan wanting to try something new.

> 21 oz. Jar of Bourbon Pecan Sauce & 2 lb. Wheel of Maytag Blue Cheese

> > No. 203 **\$72.95**

21 oz. Jar of Bourbon Pecan Sauce

No. 810 **\$12.95** 

MAYTAG HONEY

What could be better with your favorite Maytag Blue Cheese than Maytag Honey?

With help from the bees here at Maytag Dairy Farms, this is some of the

sweetest honey you'll ever try.

4 oz. Bottle Maytag Honey – No. H-400 \$7.95

8 oz. Bottle Maytag Honey - No. H-800 \$11.95

# Barrel Aged MEAD

Honey Wine from our estate bees

In celebration of our 80th anniversary,
Maytag Dairy Farms has collaborated
with Foundry Distilling Co. in
Historic Valley Junction, Iowa,
to create Maytag Mead Honey Wine,
a barrel aged mead made with
honey from our farm's honey bees.
To learn more about Maytag
Mead, visit our website at
www.maytagdairyfarms.com.